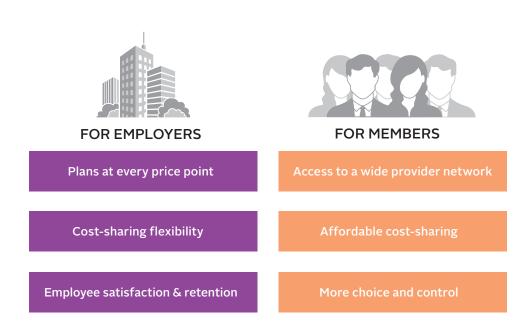

# We're making health care work better for you

With our Blue Solutions® health plans, Independence Blue Cross (Independence) provides your employees and their families with comprehensive, affordable coverage and resources to help them maximize their benefits and live healthier. We added new health plans and made other enhancements for 2018.

# Wide range of health plans gives you coverage and cost flexibility

We have a variety of health plans designed to help you lower costs and help members get access to high-quality, affordable care. You also have the choice to add benefits like adult dental coverage and supplemental insurance to complement your medical coverage.

# Mix it up with a variety of plans that meet your needs and budget

No matter what size your business is, you can choose up to three plans to fit your budget and ensure employees and their families are covered — even if they live outside of our service area. You decide how much flexibility covered members have to choose providers and how much they'll pay when they need care.